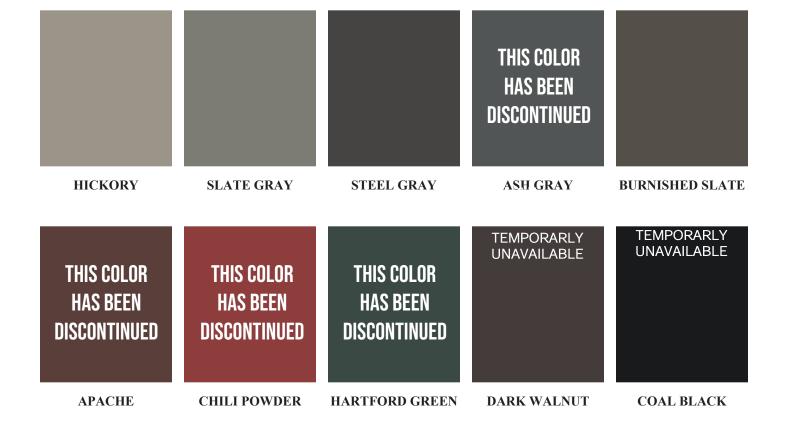

RUSTIC

Rustic Hickory Slate Gray Steel Gray Burnished Slate Dark Walnut Coal Black

| Standing Seam        |   |   |   |   |   |   |   |
|----------------------|---|---|---|---|---|---|---|
| 3" Trapezoidal       | • | • | • | • | • | • | • |
| 2" Mechanical Lock   | • | • | • | • | • | • | • |
| 1.5" Mechanical Lock | • | • | • | • | • | • | • |
| 1" Mechanical Lock   | • | • | • | • | • | • | • |
| 1.75" Tru Snap       |   |   |   |   |   |   |   |
| 1.5" Tru Snap        | • | • | • | • | • | • | • |
| 1" Tru Snap          | • | • | • | • | • | • | • |
| Ultra Batten         | • | • | • | • | • | • | • |
| Snap Batten          | • | • | • | • | • | • | • |
| 1.5" Nail Strip      | • | • | • | • | • | • | • |
| 1" Nail Strip        | • | • | • | • | • | • | • |
| Corrugated           |   | 1 |   |   |   |   |   |
| ⅓" Corrugated        | • | • | • | • | • | • | • |
| ³¼" Corrugated       |   |   |   |   |   |   |   |
| ½" Corrugated        | • | • | • | • | • | • | • |
| ¼" Corrugated        | • | • | • | • | • | • | • |
| Box Rib              |   | 1 |   |   |   |   |   |
| 7.2 Structural       | • | • | • | • | • | • | • |
| Soffit               |   |   |   |   |   |   |   |
| V Soffit             | • | • | • | • | • | • | • |
| Flush Soffit         | • | • | • | • | • | • | • |
| Flat Panels          |   |   |   |   |   |   |   |
| Shiplap              | • | • | • | • | • | • | • |
| V Groove Wall        | • | • | • | • | • | • | • |

We offer many other colors and profiles not included on this chart.

See product specialist about gauges, colors and profile availability. Custom trim available with all profiles.

• Panel profile available in color listed.